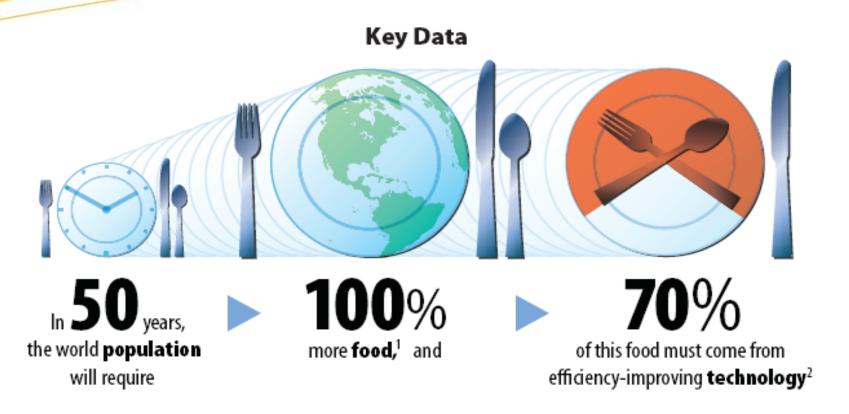

#### U.N. report criticizes industrial farming

- 4/8/11 The United Nations' has released a report urging the world to turn away from modern, industrial farming practices and adopt small-scale, simpler methods. Oliver De Schutter, the U.N.'s special rapporteur on food and author of the report, says, "To feed 9 billion people in 2050, we urgently need to adopt the most efficient farming techniques available...where hungry people live".